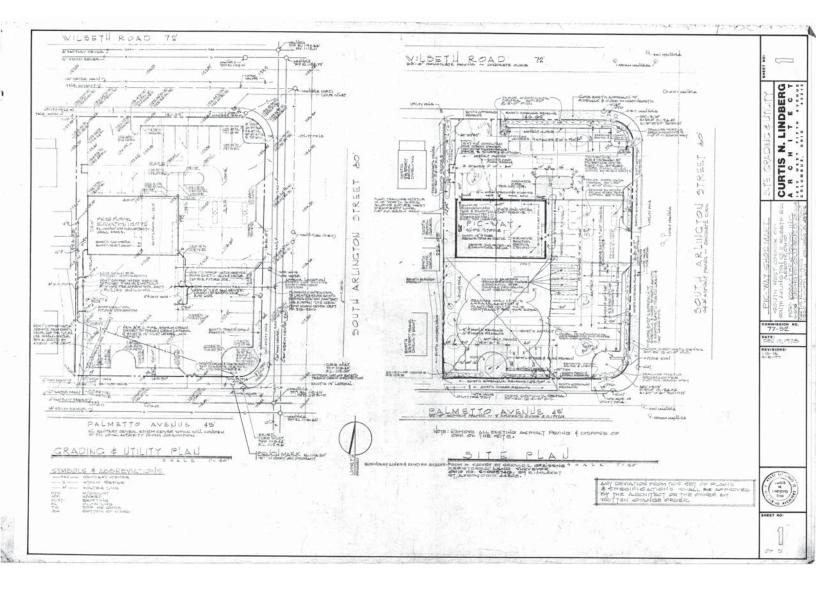

## **Approximately 4,160 sf available**

**Description:** Freestanding building located on the SW corner of South Arlington and E. Wilbeth. The building sits at a light adjacent to Popeye's Chicken on .48 acres. Pylon sign at the corner.