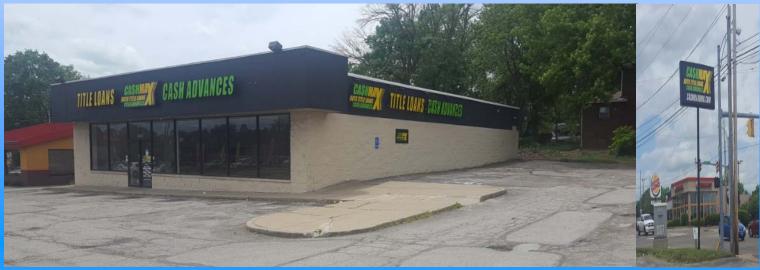

## **Approximately 4,160 sf available**

**Description:** Freestanding building located on the SW corner of South Arlington and E. Wilbeth. The building sits at a light adjacent to Popeye's Chicken on .48 acres. Pylon sign at the corner.

**Nearby Tenants:** Save A Lot, Roses Express, Aldi's, Cititrends, Goodwill, Family Dollar, Auto Zone, O'Reilly's, Circle K, Burger King, Walgreens, Family Video, etc.